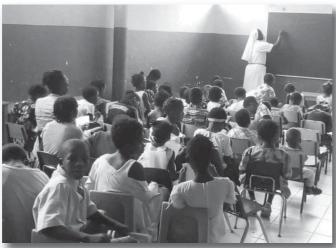

This spring we had the visit of our partner from Senegal, Djiby Sarr, who participated in school video projections for more than 1,500 students. In South India, at the home Puspam, Mama Rani departed to heaven. In Northern India Father Laborde passed the hand. Pressure is mounting for the youth group with the departure for Brazil at the end of July. In Haiti we remain focused on education. Water is flowing in Vietnam for more than 2000 people. The economic situation in Angola remains extremely difficult, but the sisters continue their mission. In Peru Sis-

ter Doris is satisfied with the development of young orphan girls and thanks us for our faithful support. In Madagascar, despite serious difficulties, children can attend school in good conditions, we are doing our part. While several cardiac surgery associations had refused Sergio's operation, Dr. Bernard De Getter's pugnacity was successful.