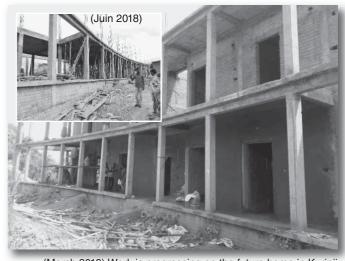

l support and material help as needed. They ensure that the child is fed properly and if the child is ill, they help with access to medical care



Part of the team of educational leaders.



# South India

Education is also resources

- Terre des Hommes Alsace is funding a school teacher in a very remote area TDHA's help enables the children to go to school and stay with their families. The child carers aim to involve children as much as possible.
- For children who cannot stay with their families (too much social instability, school too far away ...), a home exists and welcomes 20 young people. They are also all eager to move into a larger space.

TDHA contributed € 20,000 towards the construction of a home that will accommodate 40 children; it should be completed in the coming months.



(March 2019) Work is progressing on the future home in Kurinji

#### Rani has returned to heaven

It is with sadness that I have to announce that on February 16th, Sagayarani was abruptly taken from us at the age of 57 following a short illness. Rani was one of the pioneers of the Terre des Hommes Core adventure in March 1997. She started as the House Mother of Puspam 2. She was a mother for hundreds of children whom she loved, cherished and accompanied as they started on the path of life. The team and the children are still shocked by the loss of their adoptive mom.

Rani, thank you for that warmth, your big heart, and your wonderful cooking.

Pierre-Antoine ROSEMARY

" Quelques mots couchés sur le papier, quelques mots en souvenirs de toi... Rani...Sagayarani mummy...

What a shock! Th