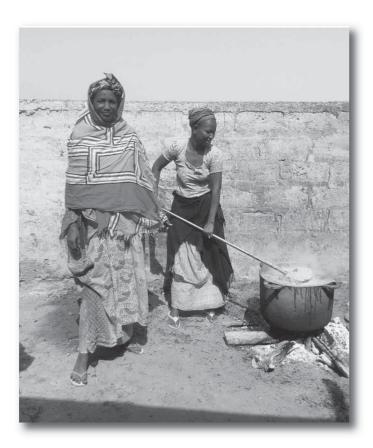

program manager, Djiby presented to the Terre des Hommes Alsace Administrative Board a project to renovate the building and equipment of the school canteen of Gamadji, which provides lunch for 536 children daily.

The storage rooms will be renovated so the food will be stored under better conditions of hygiene and safety. The current sheet metal roofs are regularly torn or deformed by strong winds from the desert, causing water damage during the rainy season; it will be replaced with a rigid roof terrace as for the cement houses.

The old fire place will be replaced by a battery of three gas stoves embedded in fixed supports, to aloe the large cooking pots to be placed on them. This change in energy source is motivated by the increasing difficulty of obtaining wood and its rising price.



# The deforestation and the desert gaining ground, an issue in Senegal.



Deforestation in Senegal has reached such a point that a recent law bans logging to slow down the region's desertification. We are trying for a sustainable development. Although solar energy is available in Senegal, but is still out of reach for Gamadji, given its cost of installation and maintenance.

The work will start in late June and we hope to serve the first meals cooked on "gas" at the beginning of October. In any case, I will go to Gamadji in 2020 to see a project entirely supported financially by TDHA fully complete. At our General Assembly, Djiby had the opportunity to interact with the members and volunteers present. He moderated the presentations and addressed a speech to the assembly.

Although our p