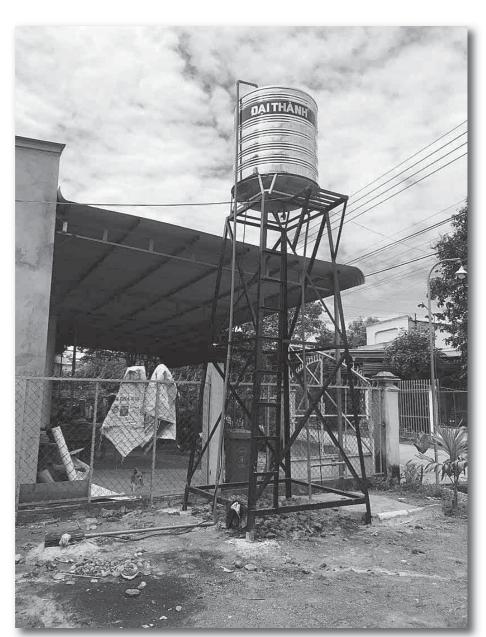

This spring we had the visit of our partner from Senegal, Djiby Sarr, who participated in school video projections for more than 1,500 students. In South India, at the home Puspam, Mama Rani departed to heaven. In Northern India Father Laborde passed the hand. Pressure is mounting for the youth group with the departure for Brazil at the end of July. In Haiti we remain focused on education. Water is flowing in Vietnam for more than 2000 people. The economic situation in Angola remains extremely difficult, but the sisters continue their mission. In Peru Sis-