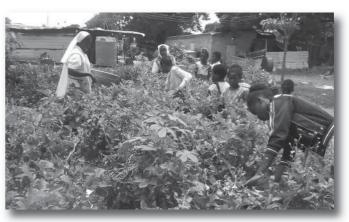

This spring we had the visit of our partner from Senegal, Djiby Sarr, who participated in school video projections for more than 1,500 students. In South India, at the home Puspam, Mama Rani departed to heaven. In Northern India Father Laborde passed the hand. Pressure is mounting for the youth group with the departure for Brazil at the end of July. In Haiti we remain focused on education. Water is flowing in Vietnam for more than 2000 people. The economic situation in Angola remains extremely difficult, but the sisters continue their mission. In Peru Sis-

ter Doris is satisfied with the development of young orphan girls and thanks us for our faithful support. In Madagascar, despite serious difficulties, children can attend school in good conditions, we are doing our part. While several cardiac surgery associations had refused Sergio's operation, Dr. Bernard De Getter's pugnacity was successful.