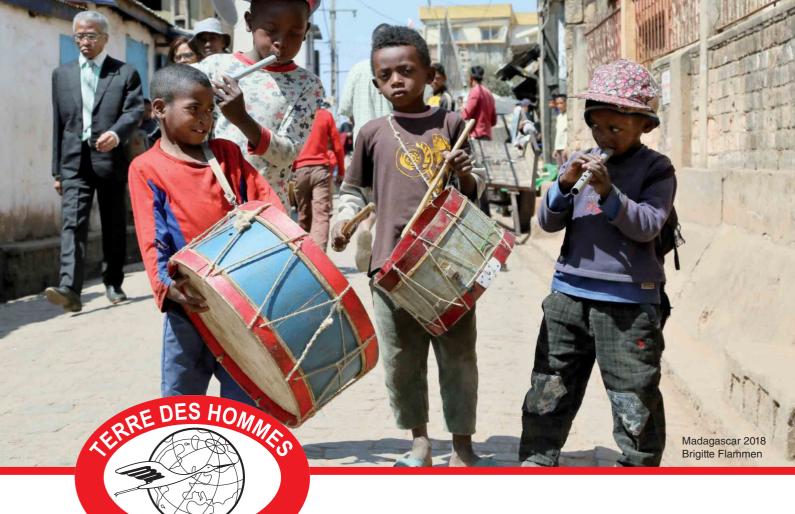

ter Doris is satisfied with the development of young orphan girls and thanks us for our faithful support. In Madagascar, despite serious difficulties, children can attend school in good conditions, we are doing our part. While several cardiac surgery associations had refused Sergio's operation, Dr. Bernard De Getter's pugnacity was successful.