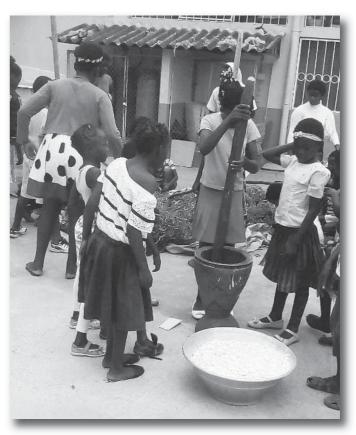

This spring we had the visit of our partner from Senegal, Djiby Sarr, who participated in school video projections for more than 1,500 students. In South India, at the home Puspam, Mama Rani departed to heaven. In Northern India Father Laborde passed the hand. Pressure is mounting for the youth group with the departure for Brazil at the end of July. In Haiti we remain focused on education. Water is flowing in Vietnam for more than 2000 people. The economic situation in Angola remains extremely difficult, but the sisters continue their mission. In Peru Sis-

ter Doris is satisfied with the development of young orphan girls and thanks us for our faithful support. In Madagascar, despite serious difficulties, children can attend school in good conditions, we are doing our part. While several cardiac surgery associations had refused Sergio's operation, Dr. Bernard De Getter's pugnacity was successful.