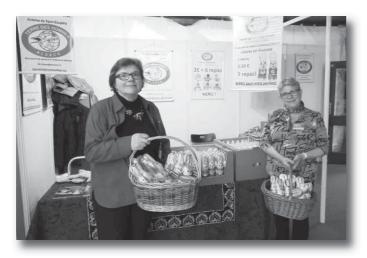

# 5<sup>th</sup> « PORK MEAT » MEAL 27 january 2019 – Riedlin Hall, Hégenheim

This event is a massive amount of work, there's no doubt about that!

But during this 5th edition I did not feel particularly stressed and the kitchen team, which started activities on Thursday morning, was calm and confident. This had a positive impact on the 90 volunteers at the bar, pastry stand, craft shop, room service and buffet.

More than 1,600 hours of volunteer work allow us to proudly announce more than **62,000** meals for the children in our projects or the sponsorship of **69 children** for one year!!

Thank you to the entire kitchen team, THANK YOU to all the volunteers and especially to the many young people, THANK YOU to the city of Hégenheim, THANK YOU to all the partners and all the participants who congratulated us.

See you next year. The date is Sunday, January 26, 2020. Note it in your diary and socialize it!