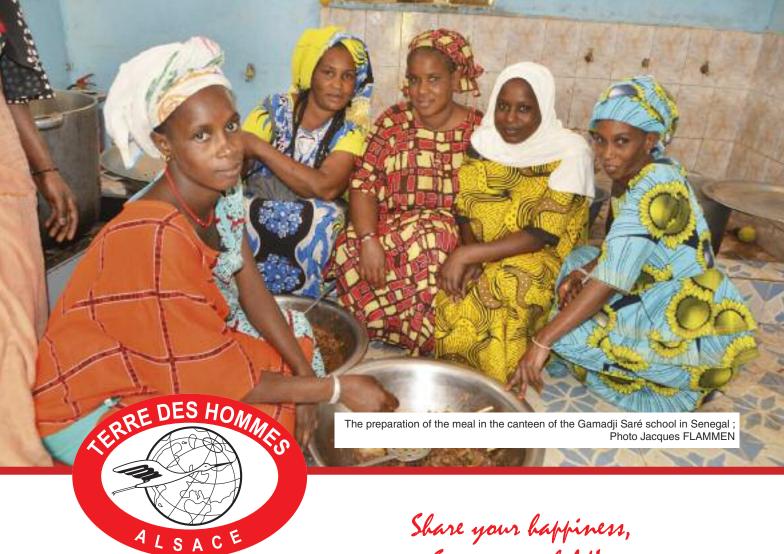

#### The 2000s

Help for the reconstruction of a kindergarten in Kosovo.

500 children eat every day in a canteen in Senegal at Gamadji Sare

A little Mauritian girl was accepted for surgery with the support of Professeur Eisemann and Doctor De Geeter. This would not have been possible without their support. The little girl was able to return home permanently cured.