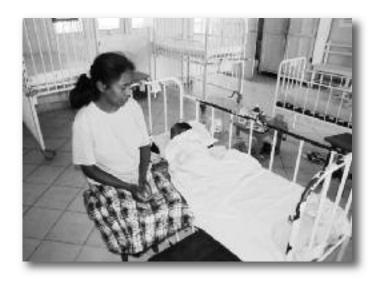

#### Here are two stories that demonstrate the daily problems dealt with by Terre des Hommes CORE

Friday midnight: The TDH CHILDLINE team received a 4 year old child, Jully, who was being terribly physically abused by her mother due to problems with her husband. An informant who knew about the abuse asked us to rescue this child from her mother.

Four days ago, the mother punished the child for not listening to her and for wandering the streets. The mother caused severe fire injuries to her child's right hand and legs.

The CHILDLINE team after being informed rushed to the police station in Kilpennathur (the children's place of origin, 20 km from Tiruvannamalai) to get help.

After being rescued, Jully was admitted to hospital for treatment and TDH Core is covering the hospital and treatment costs.

After a complaint was lodged, the child's mother was arrested and put in jail and TDH Core is making arrangements in coordination with the Child Welfare Committee (CWC) to transfer him to our shelter after his recovery.