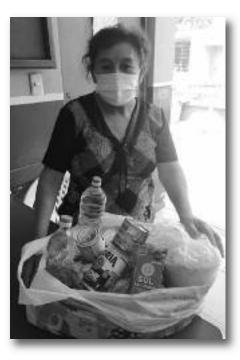

re.

Danielle Grumet

#### Peru

In Peru as in other countries of the world the days, weeks or even months follow each other and are similar. The Covid 19 pandemic is certainly receding but very slowly. As a result, despite a certain resumption of activities in the country, restrictions are still in force (wearing masks, barrier gestures, large gatherings not tolerated). The consequence for our partners is that our popular canteens are still at a standstill, forcing parents "supervised by the sisters" to create a whole food chain. These attached photos show you how much solidarity exists and allows thanks to Terre des Hommes Alsace to survive and have a decent life.

Jean Jacques KIEFFER



Purchase of food, preparation of food batches for each family in need, distribution of these lots.







### **Vietnam**

In Vietnam, the children rediscover the road to school

After several months of go-slow, Vietnam is gradually emerging from the health crisis.

Since March 15, Vietnam has reopened its borders (closed since March 2020 to tourism) and the economic recovery has started. The economy has suffered greatly from the strict restrictions linked to the Covid 19 health crisis.

The containment measures the country had put in place were extreme and lasted for several months. The population has suffered greatly and has sometimes found itself in dramatic situations.

We already discussed this in our previous newsletter.



Distribution of 30 bags of rice and 40 shirts (70 children) to schoolchildren in Bui Thi Xuan.

### **Vietnam**

The schools had therefore been closed for 5 mon