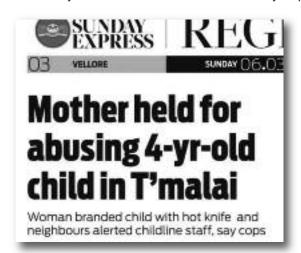

#### Here are two stories that demonstrate the daily problems dealt with by Terre des Hommes CORE

Friday midnight: The TDH CHILDLINE team received a 4 year old child, Jully, who was being terribly physically abused by her mother due to problems with her husband. An informant who knew about the abuse asked us to rescue this child from her mother.

Four days ago, the mother punished the child for not listening to her and for wandering the streets. The mother caused severe fire injuries to her child's right hand and legs.

The CHILDLINE team after being informed rushed to the police station in Kilpennathur (the children's place of origin, 20 km from Tiruvannamalai) to get help.

After being rescued, Jully was admitted to hospital for treatment and TDH Core is covering the hospital and treatment costs.

After a complaint was lodged, the child's mother was arrested and put in jail and TDH Core is making arrangements in coordination with the Child Welfare Committee (CWC) to transfer him to our shelter after his recovery.

This story made the headlines in the Sunday Express on 6.03 and we hope this will remain an isolated case.

Few years ago, 9-year-old Sivalakshmi's mother, grandparents and brother died in a road accident and her father died shortly afterwards of a heart attack.