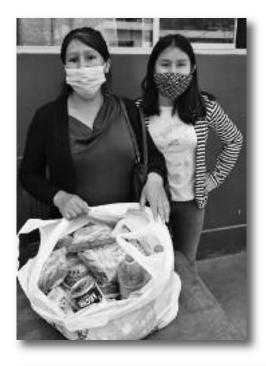

have a decent home to live in. Thanks to your unwavering support we about to embark on a great adventure.

Danielle Grumet

#### Peru

In Peru as in other countries of the world the days, weeks or even months follow each other and are similar. The Covid 19 pandemic is certainly receding but very slowly. As a result, despite a certain resumption of activities in the country, restrictions are still in force (wearing masks, barrier gestures, large gatherings not tolerated). The consequence for our partners is that our popular canteens are still at a standstill, forcing parents "supervised by the sisters" to create a whole food chain. These attached photos show you how much solidarity exists and allows thanks to Terre des Hommes Alsace to survive and have a decent life.

Jean Jacques KIEFFER



Purchase of food, preparation of food batches for each family in need, distribution of these lots.







### **Vietnam**

In Vietnam, the children rediscover the road to school

After several months of go-slow, Vietnam is gradually emerging from the health crisis.

Since March 15, Vietnam has reopened its borders (closed since March 2020 to tourism) and the economic recovery has started. The economy has suffered greatly from the strict restrictions linked to the Covid 19 health crisis.

The containment measures the country had put in place were extreme and lasted for several months. The population has suffered greatly and has sometimes found itself in dramatic situations.

We already discussed this in our previous newsletter.



Distribution of 30 bags of rice and 40 shirts (70 children