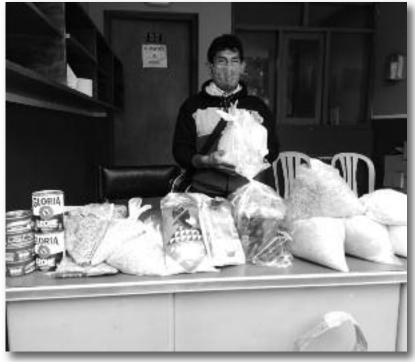

Here are some of the topics you will discover in this edition: finally, we have received a plan and costing for the construction of the orphanage in Angola. In South India our partners remain vigilant, responsive and effective. A donation from future bride and groom enabled a festive meal for the pupils in Senegal. "No limit" for our partners in Madagascar and Arsène's ideas to provide for his family. Vietnam is emerging from the crisis with the distribution of school materials, uniforms and rice. In Haiti, the schools in the rural area, far from the turmoil, are functioning normally. Our food aid remains essential in Peru, which is struggling to recover. In North India, our partners give us some details about a slum programme. In Brazil, the Lar Da Menina home is celebrating our 50th anniversary before us!