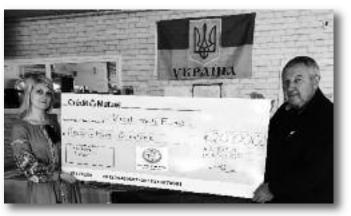

"We send our stocks directly to the national humanitarian aid service in Lviv, which is run by the army. They then divide the donations between the military, civilians and hospitals," says Olga.

Donations are still possible, please deposit them directly at the former Aldi, 6 rue Texunion, 68120 Pfastatt

In a first step, our association was able to make an emergency donation of €20,000 to pay for the fuel for the trucks transporting the loads. At the time of writing, fourteen 38-tonne semi-trailers and three smaller trucks have left Mulhouse.

To date, we have collected more than 25,000 € and you can still support us with financial donations. You can send them to us preferably by cheque to the order of :

TDHAlsace - urgence Ukraine to our address: Terre des Hommes Alsace, 52, rue de l'Île Napoléon 68170 Rixheim.

The donation will be registered and the tax receipt will be sent to you in March 2023.

It is not an option to sit back and do nothing!

Thank you for your support

Simon REY

Olga Pavlova, présidente et Patrice Grosse trésorier réceptionnant notre don