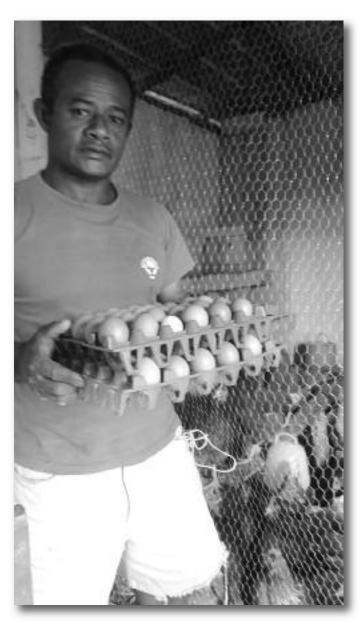

# **Dealing with hazards**

At the height of the pandemic, in Madagascar as elsewhere, the country found itself isolated from the rest of the world. The tourist industry has thus found itself completely at a standstill. Throughout this period, we have heard from Arsène, our regular driver for several years, who we now see as a friend. He had to be creative to find a way to support his family. Thus, he embarked on the breeding of laying hens.

"I can easily say my investment in the laying hen farm has been a success and I can deliver almost everywhere. Being a farmer requires a lot of time and work. I started with 50 hens and now have 130; it is self-financing. I have lots of contacts and so can easily fins new opportunities; it is like talking to friends. I work with 3 wholesalers in the neighborhood who ask me for up to 500 eggs every 2 weeks.

I currently have the pleasure of working with ASERN at the moment. And since the business is going well, I am considering to further expand the farm up to 200 hens because I am starting to struggle to deliver to my customers".